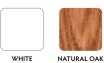

## **Hardware Colors**

Hardware and locks used in North Star's doors are easy to use, durable and come with a lifetime warranty. Available in standard white, coppertone and black finishes, or upgrade to deluxe brass and pewter.

\*Pewter and Brass finishes are subject to tarnish and are not covered by North Star's hardware warranty.

Hardware Combinations

|                      | Door                | Exterior<br>Handle   | Interior<br>Handle   |
|----------------------|---------------------|----------------------|----------------------|
| Standard<br>Hardware | White<br>Exterior   | White                | White                |
|                      | Colored<br>Exterior | Black                | White                |
|                      | Oak<br>Interior     | Black or<br>White    | Coppertone           |
| Deluxe<br>Hardware   | Colored<br>Exterior | Brass* or<br>Pewter* | Brass* or<br>Pewter* |