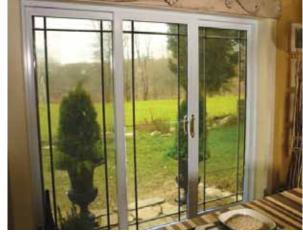

#### **Grilles**

The beauty of your North Star patio doors can be enhanced through traditional or contemporary grilles, available in three profiles: ¼" square, ¾" flat and ¾" contour.

1/4 INCH

5/8 INCH CONT

All grilles are available in colors to match our window exteriors, as well as metallic, pewter and brass.

For details on the color and profile combinations available, visit our website, www.northstarwindows.com.