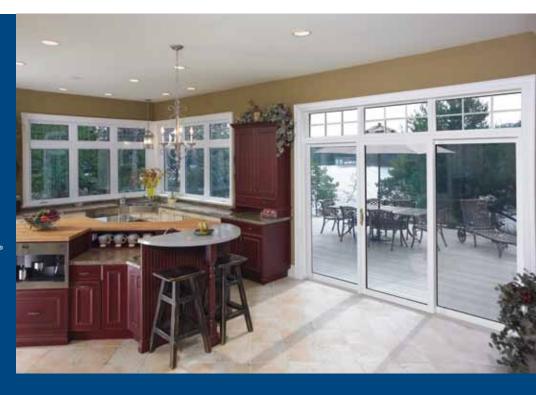

# **Enhancing The Beauty And Value Of Your Home.**Exclusive Patio Door Collection.

Since 1985 North Star has been an industry leader in the manufacture of attractive and energy-efficient vinyl windows and patio doors. Whether you're building a new home or upgrading to today's standards, North Star has an extensive range of quality, energy-efficient and full-featured patio doors that are not only beautiful, but offer exceptional value.

#### **Customize Your Patio Doors**

North Star patio doors offer a perfect combination of beauty, security and low-maintenance. Unlike hinged doors, they glide open and close with ease and take up less space, making them an ideal option when space is tight – and foot traffic is heavy.

# **Energy-efficient Patio Doors**

All of North Star's quality patio doors feature sloped sills and durable weatherstripping as well as smooth operation to ensure a lifetime of excellent performance.

- 1. Super Spacer technology The Edgetech Premium Super Spacer® between glass panes resists condensation, reduces noise and boosts insulation values.
- 2. Tempered glass All North Star doors feature tempered glass that meets or exceeds industry standards.
- 3. Fusion welded sashes The corners on all North Star sashes are fusion welded for added strength and a perfect seal.
- **4. Energy-efficient extrusions** North Star's 5 %" multichambered vinyl extrusions save energy - and money - and resist warping, cracking and peeling.
- **5. Reinforced sashes** Reinforced metal sashes provide superior rigidity.
- **6. Heavy-duty screen** Heavy-duty extruded aluminum screen with fiberglass mesh on steel rollers for ease of operation.