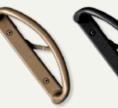

Multi-point lock (shown with deluxe handle)

Single-point lock (shown with standard handle)

Solid key lock (shown with deluxe handle)

Security bolt

Brass Deluxe\*

Pewter Deluxe\*

White Standard

Coppertone Standard

# **Quality Locks**

Your home is your castle. And your castle will feel secure thanks to patio doors with durable quality locks. Each door we manufacture features a standard single-point lock. For added assurance, North Star also offers several lock options, including a multi-point lock, a solid key lock mechanism or an easy-use security bolt.

## **Hardware Colors**

Hardware and locks used in North Star's doors are easy to use, durable and come with a lifetime warranty. Available in standard white, coppertone and black finishes, or upgrade to deluxe brass and pewter.