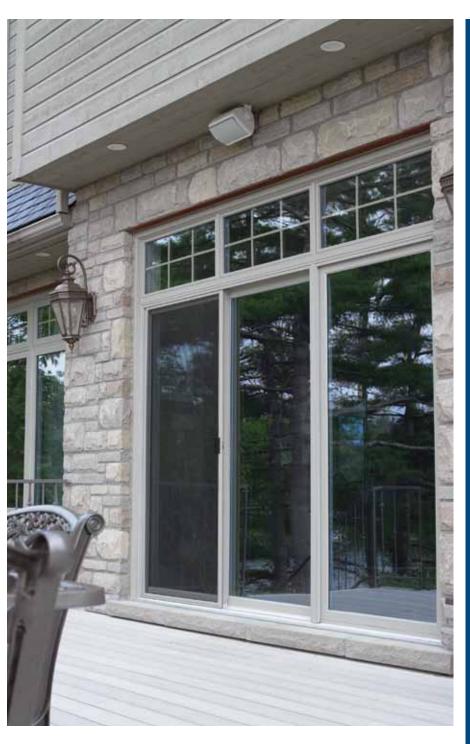

#### **Customize Your Patio Doors**

North Star patio doors offer a perfect combination of beauty, security and low-maintenance. Unlike hinged doors, they glide open and close with ease and take up less space, making them an ideal option when space is tight – and foot traffic is heavy.

Custom sizes, transoms and sidelites are also available to complement any style and décor.

North Star patio doors are available in standard two-, three- or four-panel configurations. North Star patio doors are fully customizable to suit your home's specifications.