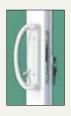

Multi-point lock (shown with deluxe handle)

Single-point lock (shown with standard handle)

Solid key lock (shown with deluxe handle)

Security bolt

Brass Deluxe\*

Pewter Deluxe\*

White Standard

Coppertone Standard

## **Hardware Colors**

Hardware and locks used in North Star's doors are easy to use, durable and come with a lifetime warranty. Available in standard white, coppertone and black finishes, or upgrade to deluxe brass and pewter.