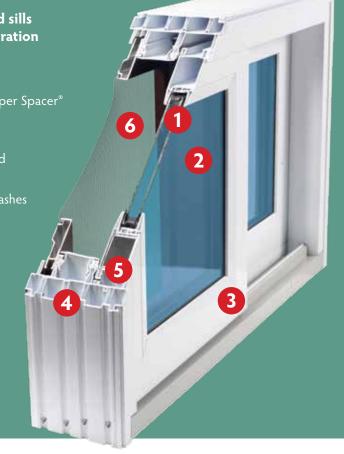

# **Energy-efficient Patio Doors**

All of North Star's quality patio doors feature sloped sills and durable weatherstripping as well as smooth operation to ensure a lifetime of excellent performance.

- 1. Super Spacer technology The Edgetech Premium Super Spacer® between glass panes resists condensation, reduces noise and boosts insulation values.
- 2. Tempered glass All North Star doors feature tempered glass that meets or exceeds industry standards.
- 3. Fusion welded sashes The corners on all North Star sashes are fusion welded for added strength and a perfect seal.
- **4. Energy-efficient extrusions** North Star's 5 %" multichambered vinyl extrusions save energy - and money - and resist warping, cracking and peeling.
- **5. Reinforced sashes** Reinforced metal sashes provide superior rigidity.
- **6. Heavy-duty screen** Heavy-duty extruded aluminum screen with fiberglass mesh on steel rollers for ease of operation.