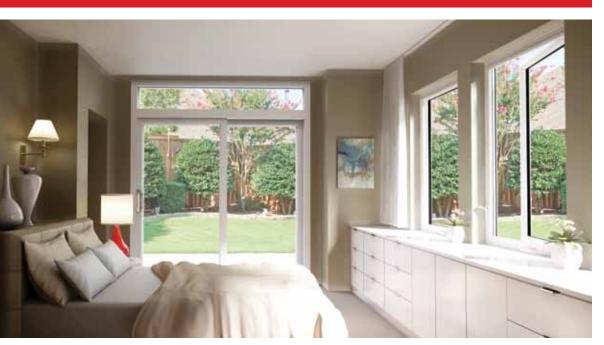

#### **Customize Your Patio Doors**

North Star patio doors offer a perfect combination of beauty, security and low-maintenance. Unlike hinged doors, they glide open and close with ease and take up less space, making them an ideal option when space is tight – and foot traffic is heavy.

Custom sizes, transoms and sidelites are also available to complement any style and décor.

North Star patio doors are available in standard two-, three- or four-panel configurations. North Star patio doors are fully customizable to suit your home's specifications.