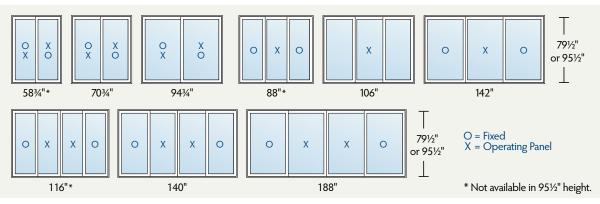

Custom sizes, transoms and sidelites are also available to complement any style and décor.

North Star patio doors are available in standard two-, three- or four-panel configurations. North Star patio doors are fully customizable to suit your home's specifications.