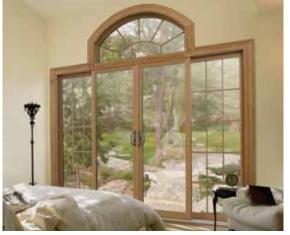

Custom sizes, transoms and sidelites are also available to complement any style and décor.

North Star patio doors are available in standard two-, three- or four-panel configurations. North Star patio doors are fully customizable to suit your home's specifications.

## **Colors**

North Star AAMA-certified extrusions come in seven laminated colors - white, ivory, hickory, chestnut brown, cocoa, sable and sandalwood. These UV-resistant acrylic overlays, with an embossed wood grain texture, will remain attractive for years to come.

And you can enjoy the warmth of an oak interior finish with our Natural and Canadian Oak interior finishes. Made from a durable PVC laminate with an acrylic overlay, they're virtually indistinguishable from real wood.