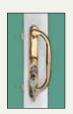

Multi-point lock (shown with deluxe handle)

Single-point lock (shown with standard handle)

Solid key lock (shown with deluxe handle)

Security bolt

Brass Deluxe\*

Pewter Deluxe\*

White Standard

Coppertone Standard

## **Hardware Colors**

Hardware and locks used in North Star's doors are easy to use, durable and come with a lifetime warranty. Available in standard white, coppertone and black finishes, or upgrade to deluxe brass and pewter.